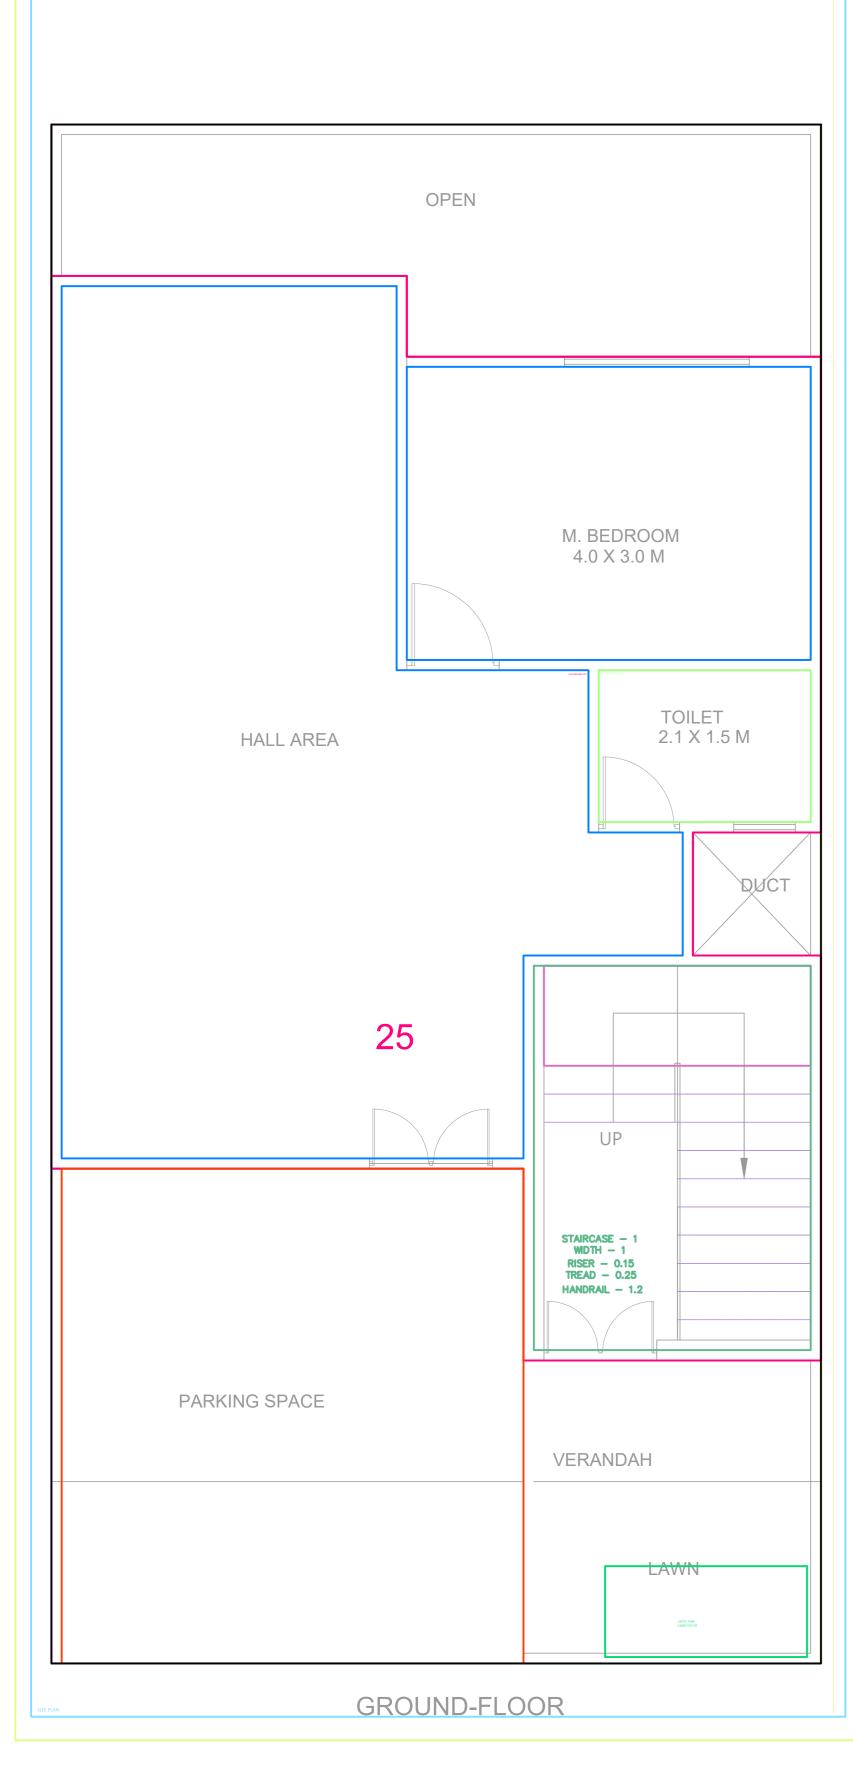

All Details In Plot :-

Building Activity: Residential dwelling unit- Row Plot No: ["25"]

Colony:- ADITYA GREH NIRMAN SAHKARI SANSTHA MARYADIT

GRAM BARKHEDA

Zone: 14, Ward: 60

Colony Type: Colony Regularized by ULB

FLOOR PLANS, ELEVATION & SECTIONS

ZONE NO. 14

WARD NO. 60

PLOT NO. 25.

ALTERATION & ADDITION IN

RESIDENTIAL DWELLING UNIT- ROW

116.12

12.00