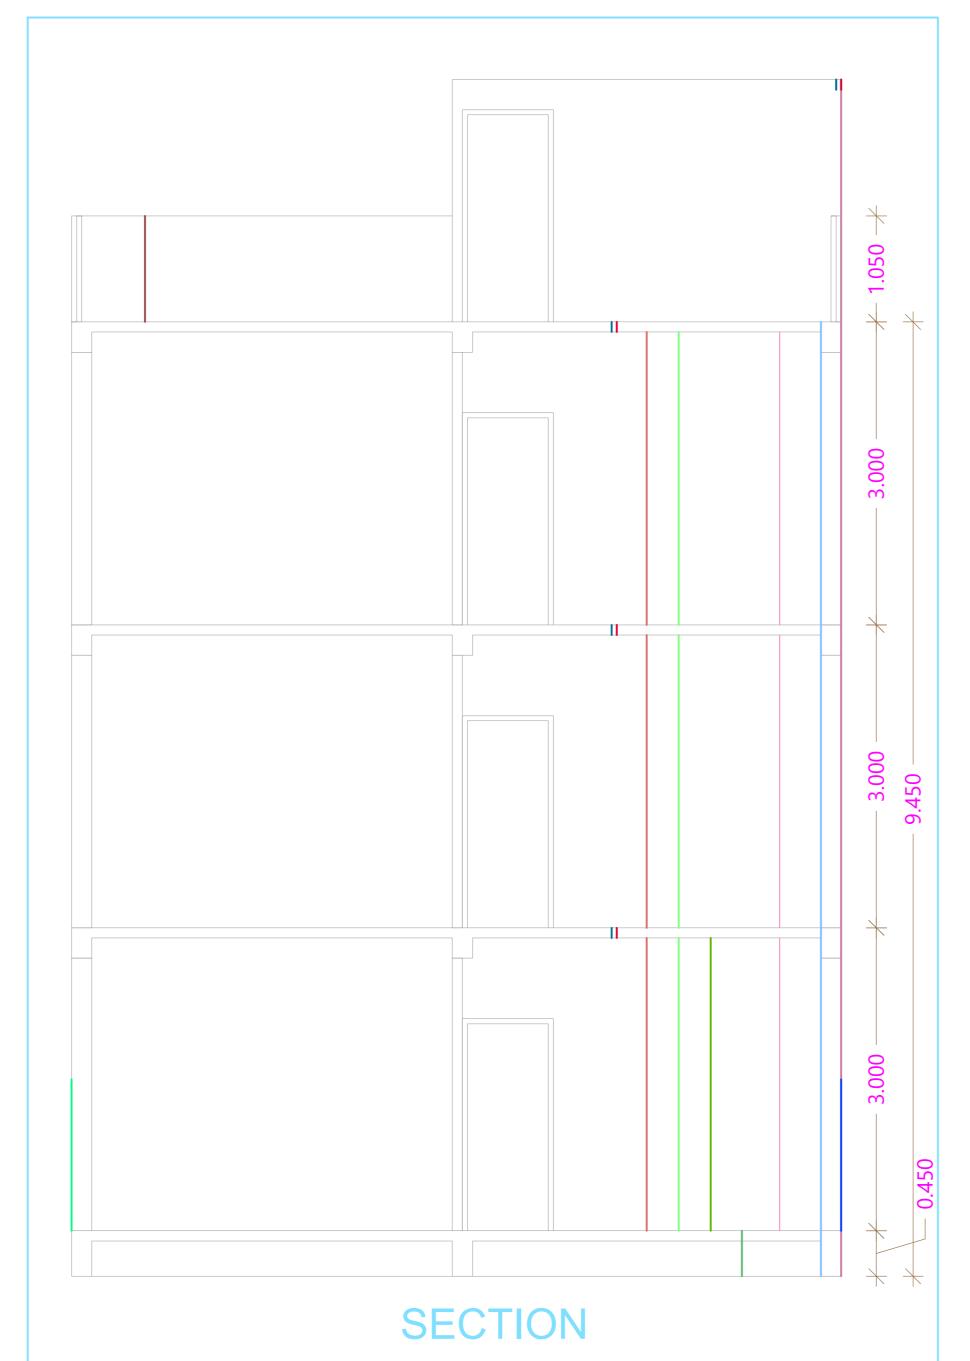

FLOOR PLANS, ELEVATION & SECTIONS

ZONE NO. 14

WARD NO. 60

PLOT NO. 25.

ALTERATION & ADDITION IN

RESIDENTIAL DWELLING UNIT- ROW

116.12

12.00