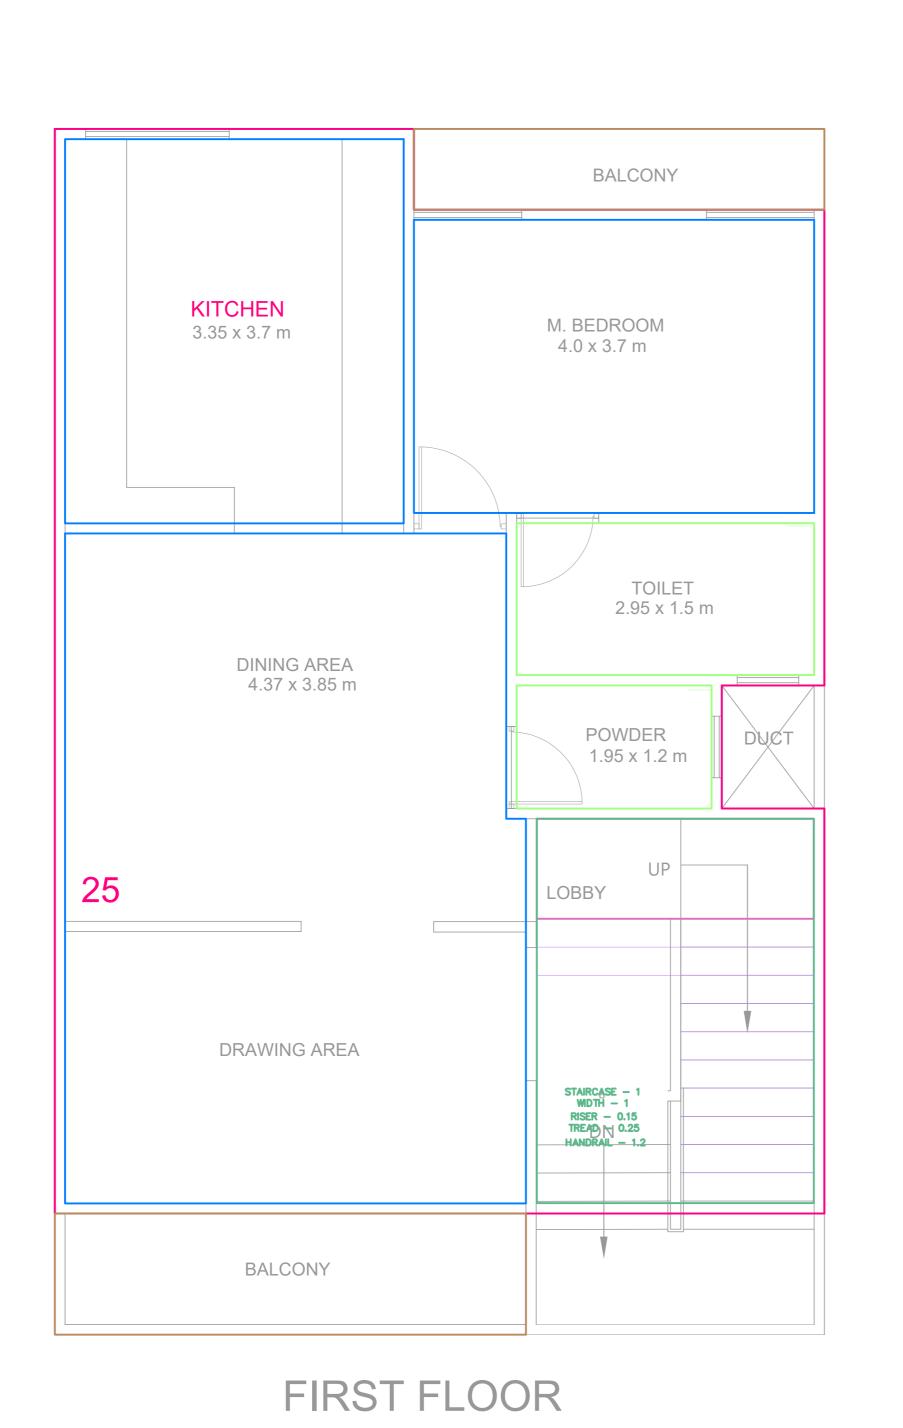

All Details In Plot :-

Building Activity: Residential dwelling unit- Row Plot No: ["25"]

Colony:- ADITYA GREH NIRMAN SAHKARI SANSTHA MARYADIT

GRAM BARKHEDA

Zone: 14, Ward: 60

Colony Type: Colony Regularized by ULB

FLOOR PLANS, ELEVATION & SECTIONS

ZONE NO. 14

WARD NO. 60

PLOT NO. 25.

ALTERATION & ADDITION IN

RESIDENTIAL DWELLING UNIT- ROW

116.12

12.00