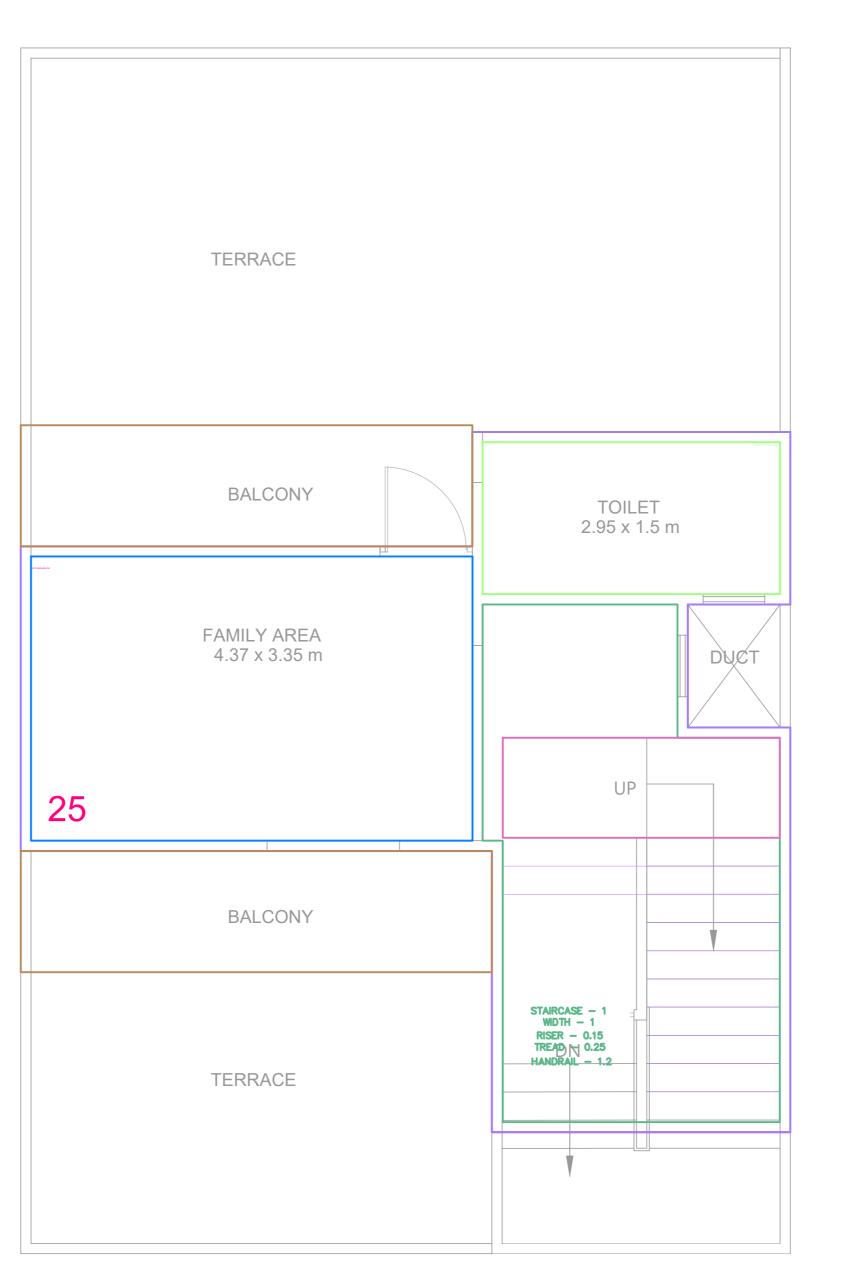

FLOOR PLANS, ELEVATION & SECTIONS

ZONE NO. 14

WARD NO. 60

PLOT NO. 25.

ALTERATION & ADDITION IN

RESIDENTIAL DWELLING UNIT- ROW

116.12

12.00

BC NAME BI NAME BO NAME

SEAL OF APPROVAL

FLOOR-TERRACE

FILE NO: CDrawing-BHO-BHO-BHO-0269-240-2023.Dwg