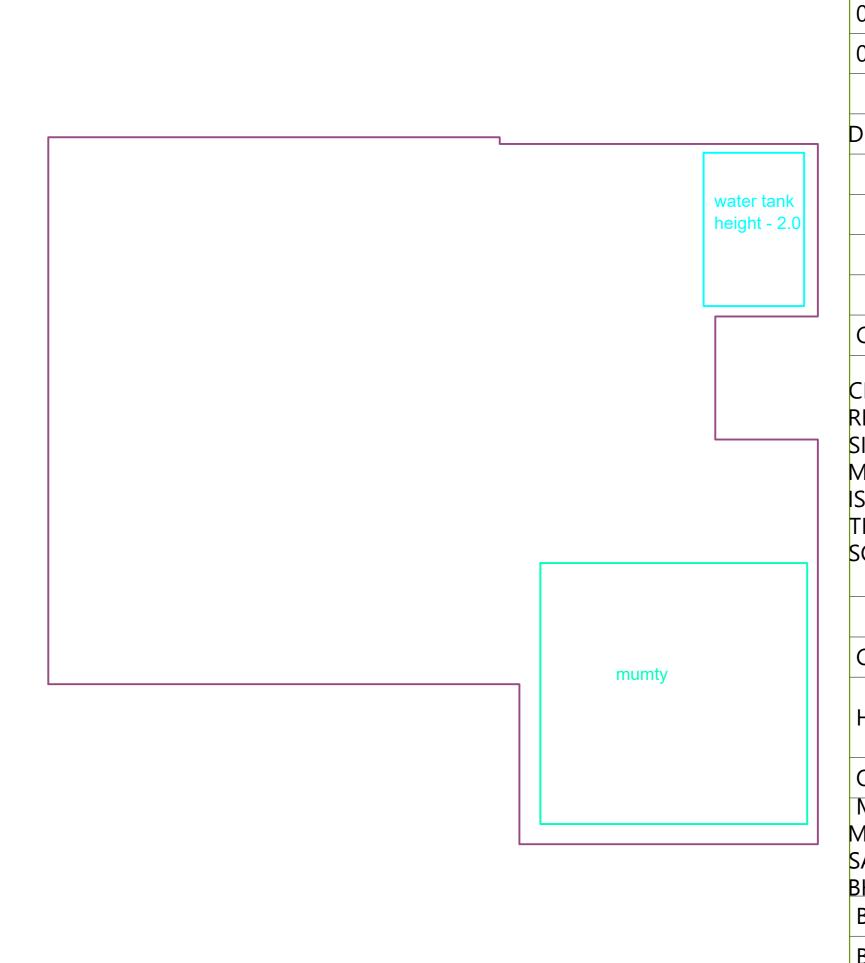

BC NAME BI NAME BO NAME

SEAL OF APPROVAL

FLOOR-TERRACE

FILE NO: CDrawing-BHO-BHO-BHO-0269-240-2023.Dwg