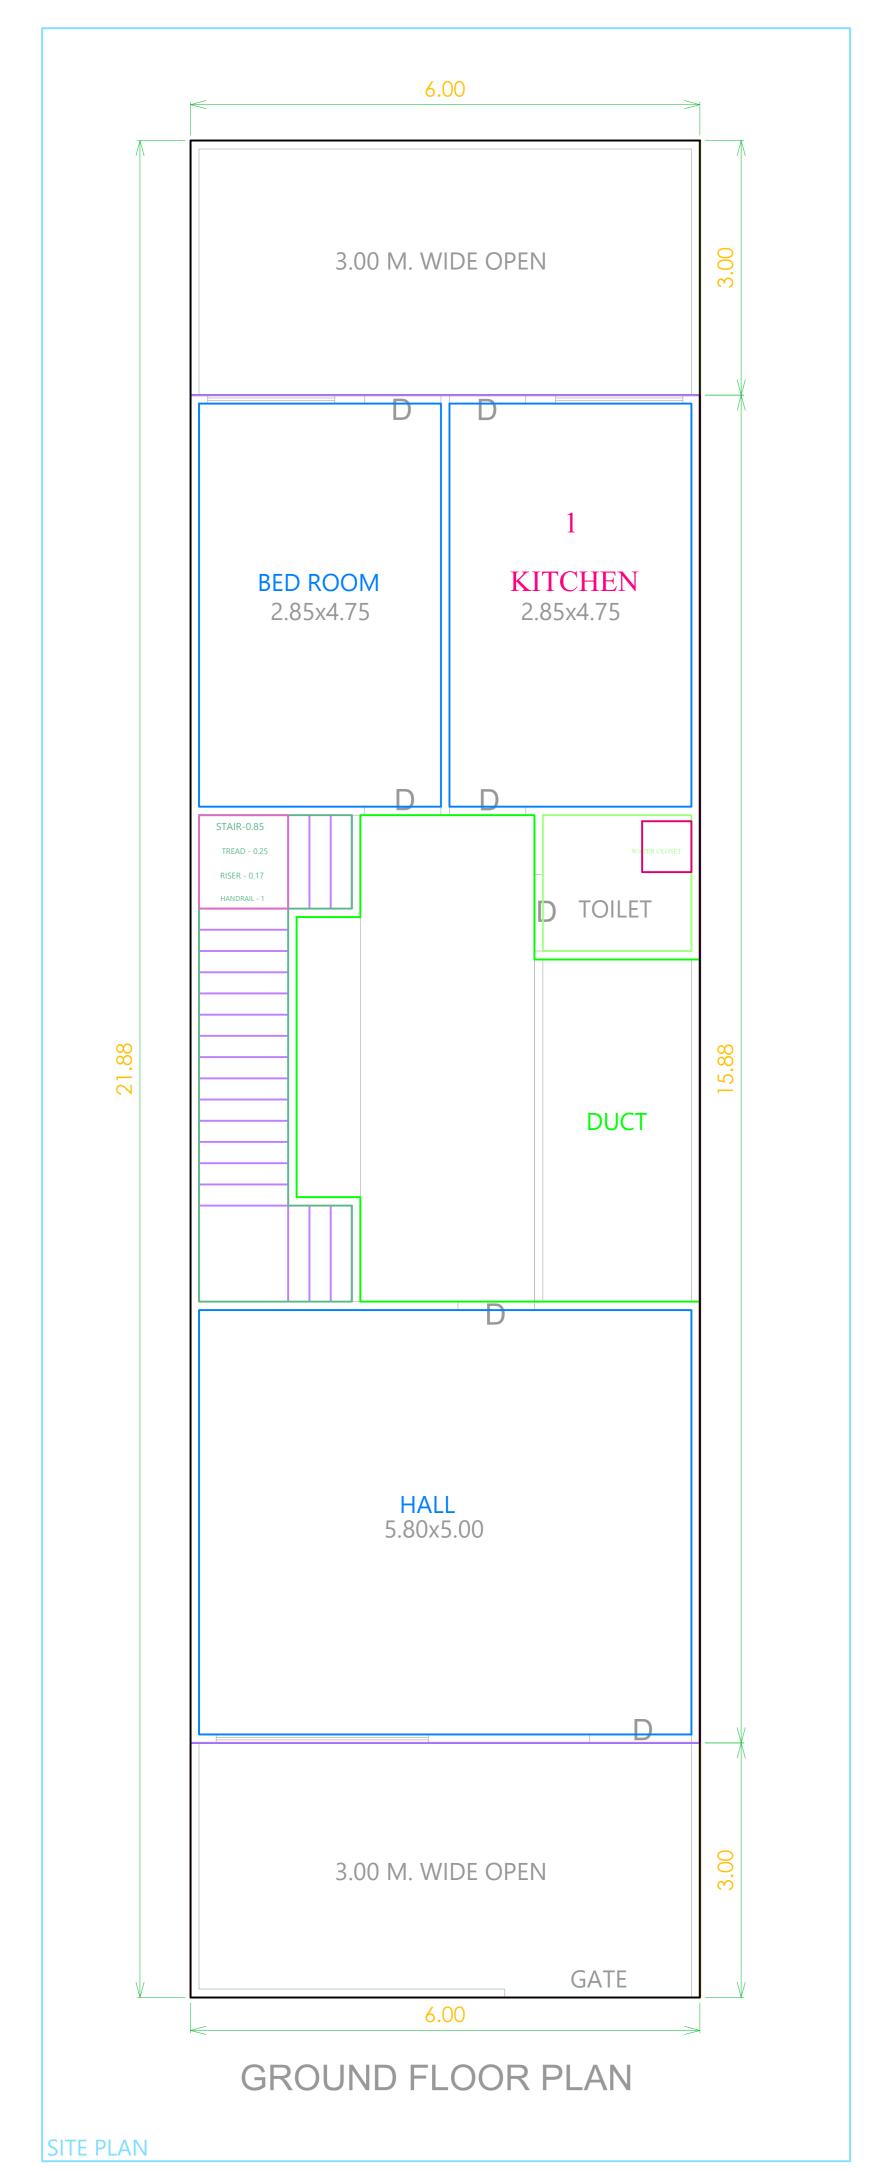

## LOCATION PLAN

DRAWN BY:

ER. MOHIT KHATRI

MUNICIPAL DRAWING DRAWING TITLE FLOOR PLANS, ELEVATION & SECTIONS PROJECT INFORMATION ZONE NO. 6 WARD NO. 53 PLOT NO. 142 ULB NAME UJJAIN NAGAR NIGAM COLONY NAME : PAWAPURI DHAM PROJECT DETAILS CASE TYPE | ERECT LAYOUT TYPE NO LAND USE RESIDENTIAL LANDSUB-USE RESIDENTIAL BUILDING USE RESIDENTIAL RESIDENTIAL DWELLING UNIT-ROW AREA STATEMENT A GROSS PLOT AREA 131.28 B DEDUCTIONS(AREA IN ROAD WIDENING + OTHERS) C NET PLOT AREA (C=A-B) 131.28 PERMISSIBL PROPOSED SN DESCRITION 01. NET PLOT AREA 131.28 131.28 02. FAR RATIO 1.25 03. TOTAL BUILT-UP AREA |-65.51 BUILT-UP AREA 49.9 04. GROUND COVERAGE 50 05. GROUND COVERAGE AREA 65.51 06. BUILDING HEIGHT 7.50 4.5 07. FRONTAGE 7.5 7.5 08. ROAD WIDTH 09. FRONT MOS 10. REAR MOS 1.5 11. SIDE-1 MOS 12. SIDE-2 MOS 01. NOT COUNTED IN FAR 7.69 73.2 02. TOTAL SLAB AREA 03. PARKING AREA O4. EXISTING COVERAGE
AREA
O5. EXISTING BUILT-UP
AREA
NO OF TREES
REQUIRED 1NOS DRAWING OF INFORMATION DRAWN BY SHEET SIZE SHEET NO NORTH N DATE SCALE CHECKED BY CERTIFICATE OF AREA