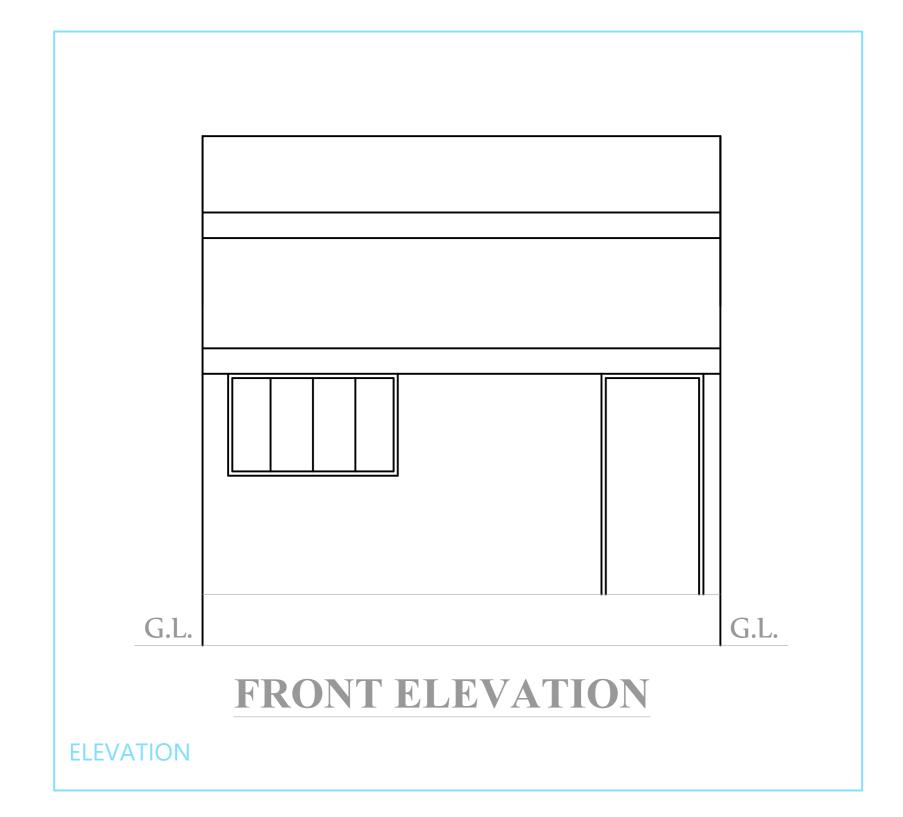

TERRACE PLAN

PROPOSED PLAN OF RESIDENTIAL BUILDING TO BE CONSTRUCT ON PLOT No. 142 AT PAWAPURI DHAM COLONY, UJJAIN (M.P.) B/TO:- SMT. POONAM JULKA W/o AJAY JULKA INLET + 2.40 SECTION SEPTIC TANK OUTSIDE LVL+000