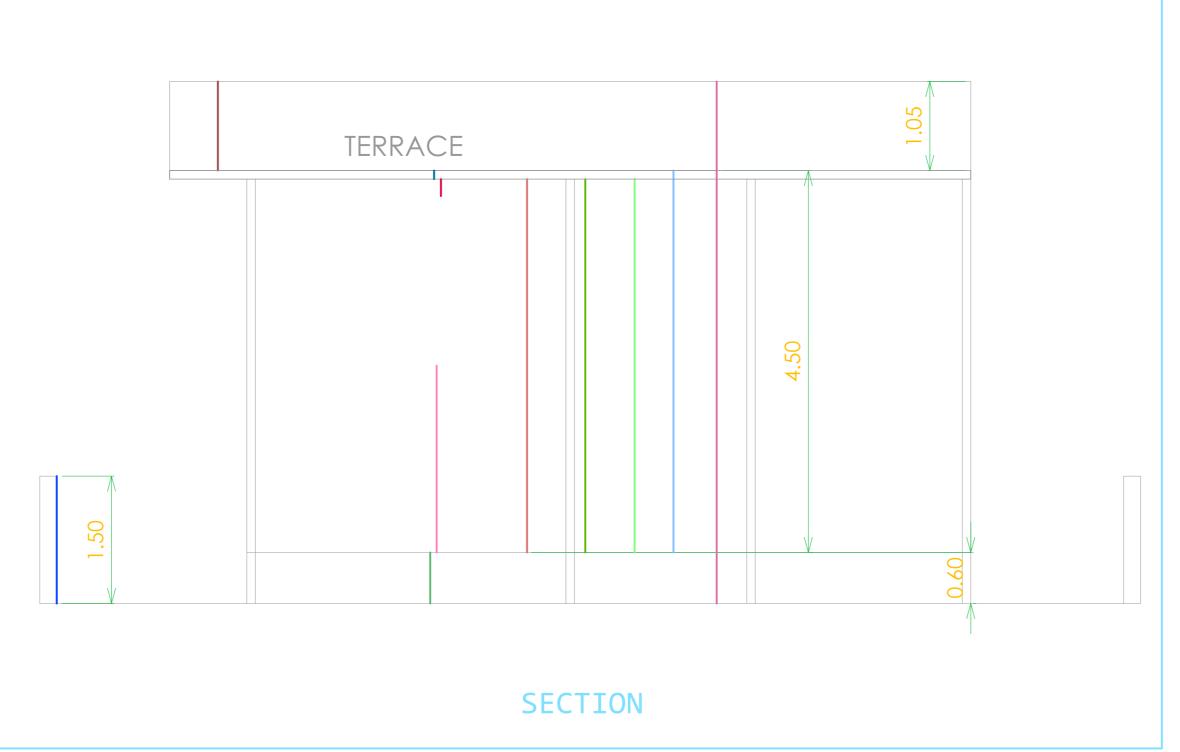

TERRACE PLAN

PROPOSED PLAN OF RESIDENTIAL BUILDING TO BE CONSTRUCT ON PLOT No. 142 AT PAWAPURI DHAM COLONY, UJJAIN (M.P.) B/TO:- SMT. POONAM JULKA W/o AJAY JULKA INLET + 2.40 SECTION SEPTIC TANK OUTSIDE LVL+000